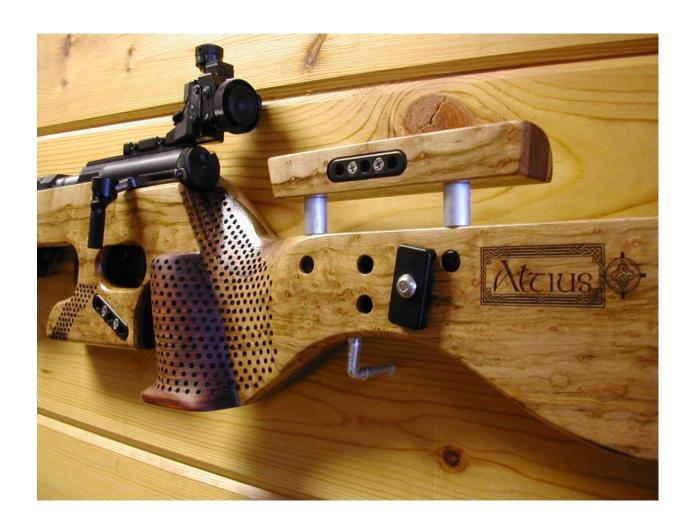

## **Client Specifications**

**Stock Specifications** 

Master Man Birdseye Maple Exterior/Walnut Laminate

Very Broad Shoulders Cocobolo Palm Swell

Built to fit Anschutz Left Handed Fortner

## **Standard Features**

Action Pillar Bedded to Stock

Adjustable Cheekpiece and Buttplate

Altius Harness Attachment Hardware and Magnetic Magazine Cassette Installed

Stock Size Custom Fit

Extremely Durable 5-Coat Finish

## **Special Features**

Cast off construction to accommodate body type and shooting position

Use of customer-provided specialty wood for Pistol Grip and Forend

Forend widened and beveled for large hands and to accommodate tighter prone position

Lower harness attachment arranged for cords to pass through stock before clamping

Altius 3-round spare cartridge holders installed