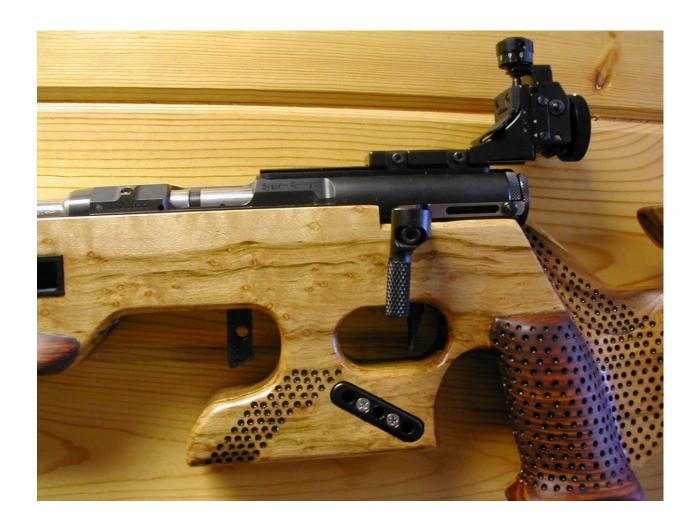

## **Standard Features**

Action Pillar Bedded to Stock

Adjustable Cheekpiece and Buttplate

Altius Harness Attachment Hardware and Magnetic Magazine Cassette Installed

Stock Size Custom Fit

Extremely Durable 5-Coat Finish

## **Special Features**

Cast off construction to accommodate body type and shooting position

Use of customer-provided specialty wood for Pistol Grip and Forend

Forend widened and beveled for large hands and to accommodate tighter prone position