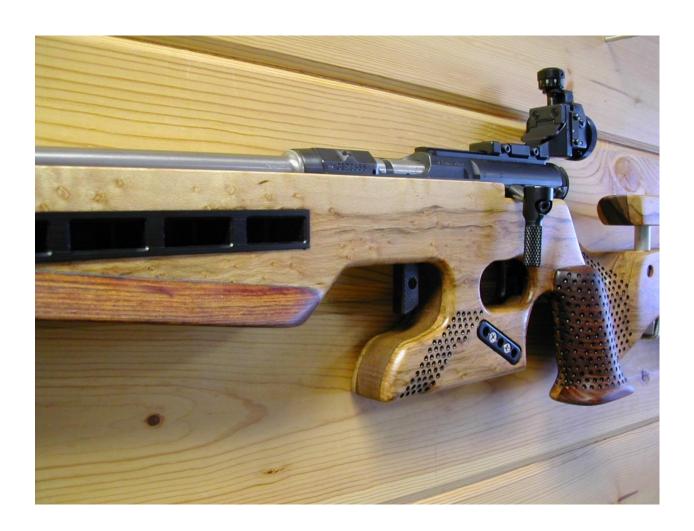

## **Client Specifications**

**Stock Specifications** 

Master Man Birdseye Maple Exterior/Walnut Laminate

Very Broad Shoulders Cocobolo Palm Swell

Built to fit Anschutz Left Handed Fortner

## **Standard Features**

Action Pillar Bedded to Stock

Adjustable Cheekpiece and Buttplate

Altius Harness Attachment Hardware and Magnetic Magazine Cassette Installed

Stock Size Custom Fit

Extremely Durable 5-Coat Finish

## **Special Features**

Cast off construction to accommodate body type and shooting position

Use of customer-provided specialty wood for Pistol Grip and Forend

Forend widened and beveled for large hands and to accommodate tighter prone position

Lower harness attachment arranged for cords to pass through stock before clamping

Altius 3-round spare cartridge holders installed