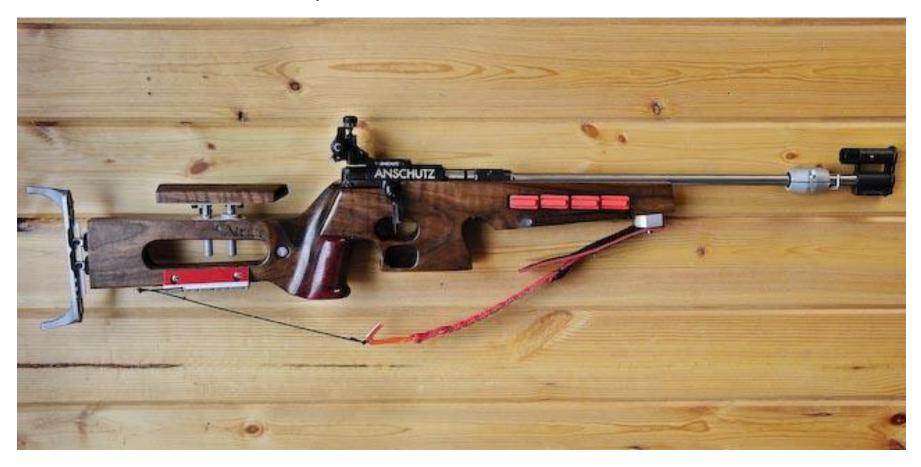

Laminated Walnut stock for a youth Biathlete from New Zealand. Anschutz adjustment hardware and special interchangeable standing extension are incorporated in the design.

Solid Walnut with Rosewood tip and grip caps. This project included both a custom stock and a complete sporterization of a '98 Mauser in 8x57mm.