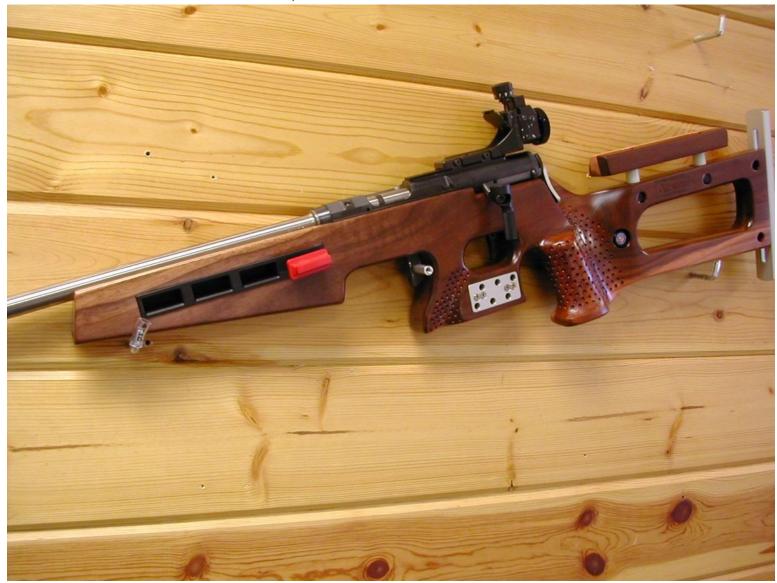

Laminated Maple and Walnut stock for Master Men racer. Client has broad shoulders and required significant cast be built into the stock to achieve best fit. Built for left handed Anschutz Fortner. Other special features include spare round holders, widened and beveled forend, and use of customer-provided specialty wood (Cocobolo) for pistol grip and forend. Lower harness attachment is also designed so harness cords pass through stock before securing.