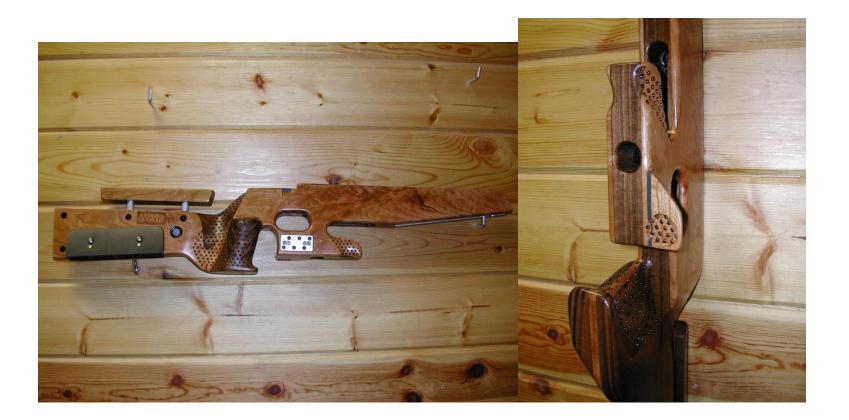

Laminated Walnut stock for a youth Biathlete from New Zealand. Anschutz adjustment hardware and special interchangeable standing extension are incorporated in the design.

Solid Walnut with Rosewood tip and grip caps. This project included both a custom stock and a complete sporterization of a '98 Mauser in 8x57mm.