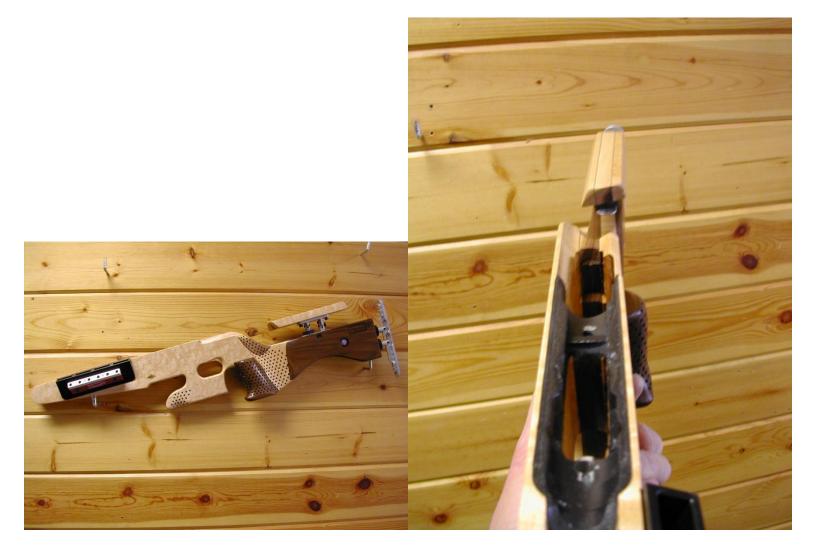

Laminated Maple and Walnut stock for Junior Men racer. Client is 6'4" and required significant cast be built into the stock to achieve best fit. Built for left handed Anschutz Fortner.

Laminated Cherry and Walnut stock for a Masters Biathlete and 1980 Olympian. Special offset thumb ledge for standing shooting. Stock is built to accommodate Anschutz 1827B action.