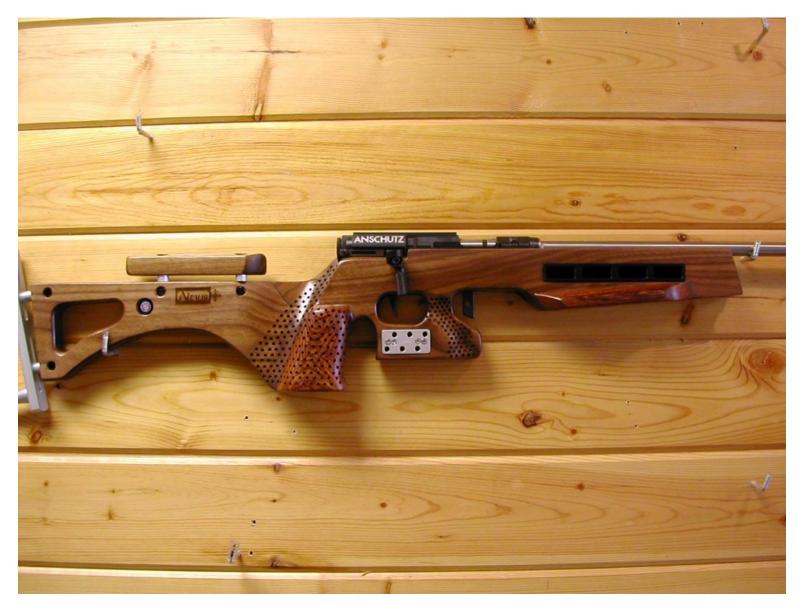

uring.



Laminated Maple and Walnut stock for Junior Men racer. Client is 6'4" and required significant cast be built into the stock to achieve best fit. Built for left handed Anschutz Fortner.



Laminated Cherry and Walnut stock for a Masters Biathlete and 1980 Olympian. Special offset thumb ledge for standing shooting. Stock is built to accommodate Anschutz 1827B action.



Laminated Walnut stock for a youth Biathlete from New Zealand. Anschutz adjustment hardware and special interchangeable standing extension are incorporated in the design.



Solid Walnut with Rosewood tip and grip caps. This project included both a custom stock and a complete sporterization of a '98 Mauser in 8x57mm.





Walnut laminate. Anschutz adjustment hardware.





### Walnut laminate with Rosewood accents



## Walnut and Maple laminate



Solid Walnut with Cherry accent on palm swell



# Walnut laminate with Rosewood palm swell





LEFT HANDED Walnut laminate with Rosewood palm swell.

Walnut Laminate with Rosweood palm swell and forend.





# Maple(Birdseye) and Walnut laminate



## Maple (Striped) and Walnut laminate



Cherry and Teak laminate. Maple inlay, Rosewood palm swell



## Cherry and Teak laminate



Walnut laminate. Anschutz adjustment hardware.





Walnut laminate, Rosewood accents. Anschutz adjustment hardware.

## Maple (Birdseye) and Walnut laminate



Rosewood and Walnut laminate. Ebony accents.