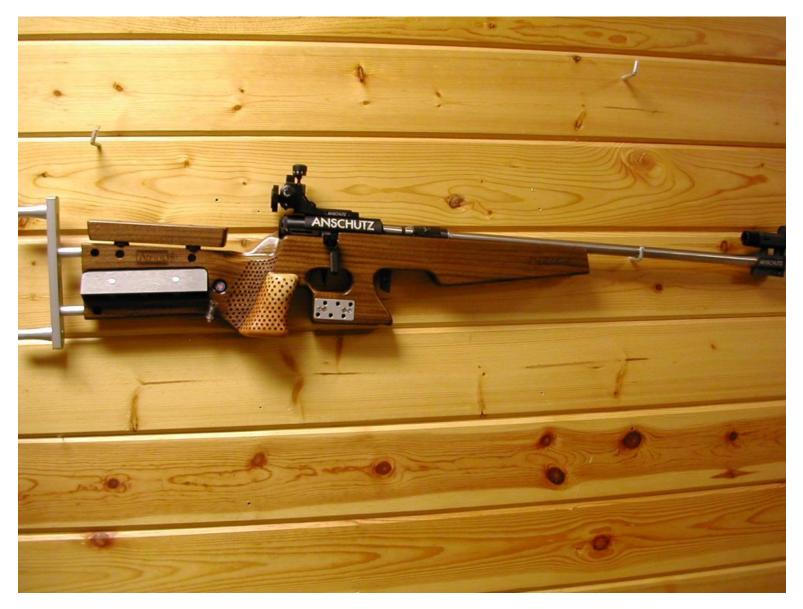

nd required significant cast be built into the stock to achieve best fit. Built for left handed Anschutz Fortner.



Laminated Cherry and Walnut stock for a Masters Biathlete and 1980 Olympian. Special offset thumb ledge for standing shooting. Stock is built to accommodate Anschutz 1827B action.



Laminated Walnut stock for a youth Biathlete from New Zealand. Anschutz adjustment hardware and special interchangeable standing extension are incorporated in the design.



Solid Walnut with Rosewood tip and grip caps. This project included both a custom stock and a complete sporterization of a '98 Mauser in 8x57mm.





Walnut laminate. Anschutz adjustment hardware.





### Walnut laminate with Rosewood accents



## Walnut and Maple laminate



Solid Walnut with Cherry accent on palm swell



# Walnut laminate with Rosewood palm swell





LEFT HANDED Walnut laminate with Rosewood palm swell.

Walnut Laminate with Rosweood palm swell and forend.





# Maple(Birdseye) and Walnut laminate



## Maple (Striped) and Walnut laminate



Cherry and Teak laminate. Maple inlay, Rosewood palm swell



## Cherry and Teak laminate



Walnut laminate. Anschutz adjustment hardware.





Walnut laminate, Rosewood accents. Anschutz adjustment hardware.

## Maple (Birdseye) and Walnut laminate



Rosewood and Walnut laminate. Ebony accents.