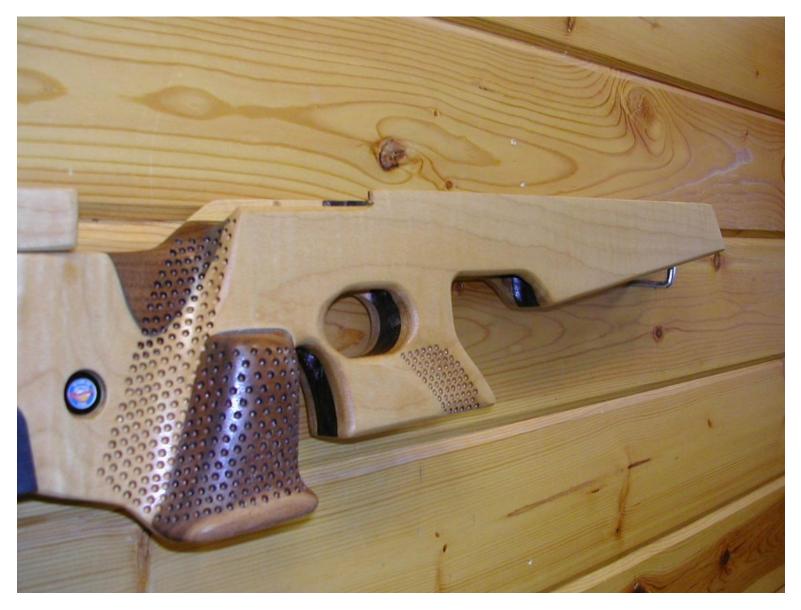

Stock is built to accommodate Anschutz 1827B action.



Laminated Walnut stock for a youth Biathlete from New Zealand. Anschutz adjustment hardware and special interchangeable standing extension are incorporated in the design.



Solid Walnut with Rosewood tip and grip caps. This project included both a custom stock and a complete sporterization of a '98 Mauser in 8x57mm.





Walnut laminate. Anschutz adjustment hardware.





### Walnut laminate with Rosewood accents



## Walnut and Maple laminate



Solid Walnut with Cherry accent on palm swell



# Walnut laminate with Rosewood palm swell





LEFT HANDED Walnut laminate with Rosewood palm swell.

Walnut Laminate with Rosweood palm swell and forend.





# Maple(Birdseye) and Walnut laminate



## Maple (Striped) and Walnut laminate



Cherry and Teak laminate. Maple inlay, Rosewood palm swell



## Cherry and Teak laminate



Walnut laminate. Anschutz adjustment hardware.





Walnut laminate, Rosewood accents. Anschutz adjustment hardware.

## Maple (Birdseye) and Walnut laminate



Rosewood and Walnut laminate. Ebony accents.