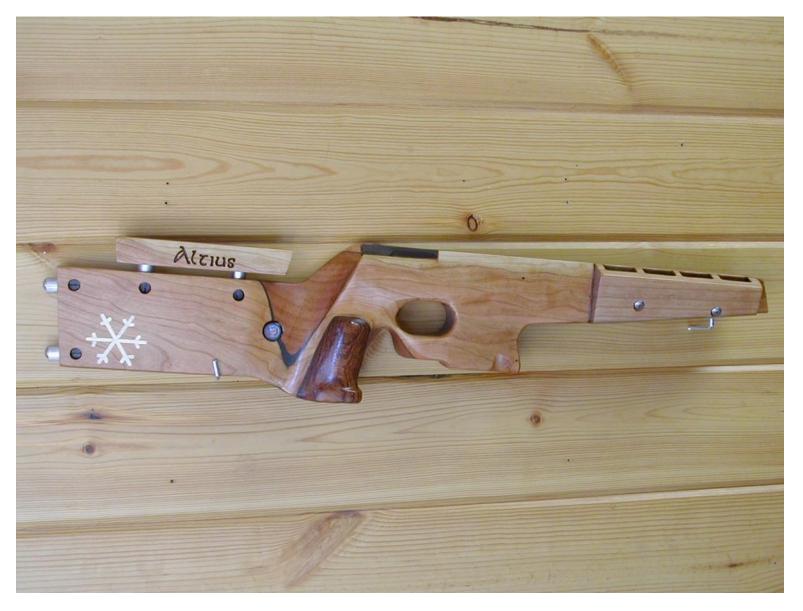

## Cherry and Teak laminate

Walnut laminate. Anschutz adjustment hardware.

Walnut laminate, Rosewood accents. Anschutz adjustment hardware.