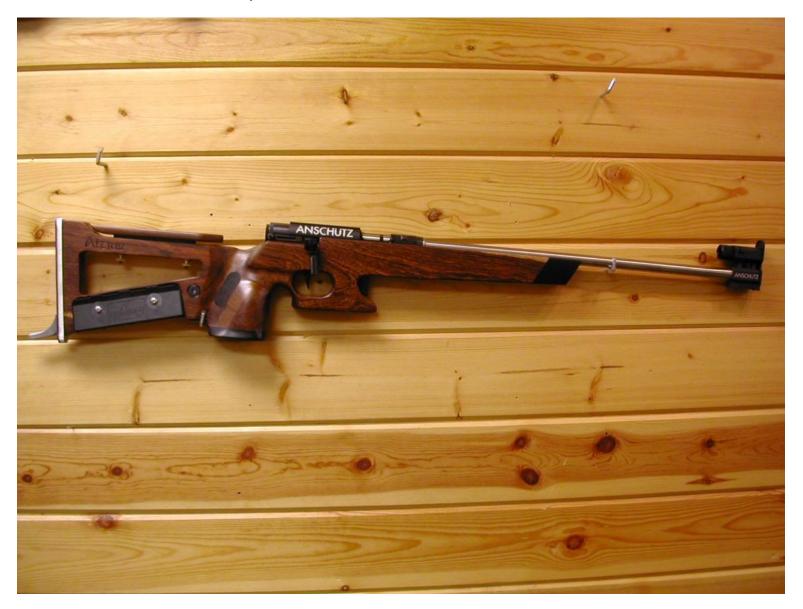

Laminated Walnut stock for a youth Biathlete from New Zealand. Anschutz adjustment hardware and special interchangeable standing extension are incorporated in the design.

Solid Walnut with Rosewood tip and grip caps. This project included both a custom stock and a complete sporterization of a '98 Mauser in 8x57mm.