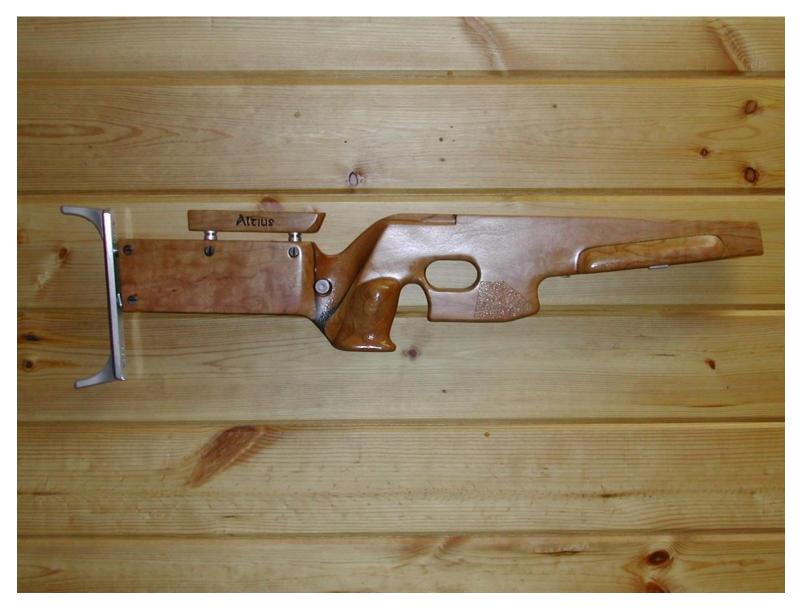

athlete from New Zealand. Anschutz adjustment hardware and special interchangeable standing extension are incorporated in the design.



Solid Walnut with Rosewood tip and grip caps. This project included both a custom stock and a complete sporterization of a '98 Mauser in 8x57mm.





Walnut laminate. Anschutz adjustment hardware.





### Walnut laminate with Rosewood accents



## Walnut and Maple laminate



Solid Walnut with Cherry accent on palm swell



# Walnut laminate with Rosewood palm swell





LEFT HANDED Walnut laminate with Rosewood palm swell.

Walnut Laminate with Rosweood palm swell and forend.





# Maple(Birdseye) and Walnut laminate



## Maple (Striped) and Walnut laminate



Cherry and Teak laminate. Maple inlay, Rosewood palm swell



## Cherry and Teak laminate



Walnut laminate. Anschutz adjustment hardware.





Walnut laminate, Rosewood accents. Anschutz adjustment hardware.

## Maple (Birdseye) and Walnut laminate



Rosewood and Walnut laminate. Ebony accents.