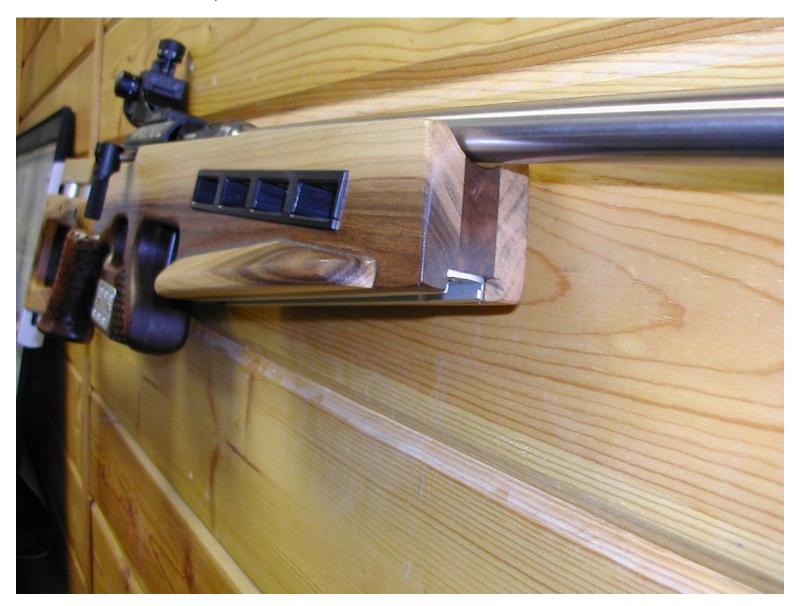

stock to achieve best fit. Built for left handed Anschutz Fortner.



Laminated Cherry and Walnut stock for a Masters Biathlete and 1980 Olympian. Special offset thumb ledge for standing shooting. Stock is built to accommodate Anschutz 1827B action.



Laminated Walnut stock for a youth Biathlete from New Zealand. Anschutz adjustment hardware and special interchangeable standing extension are incorporated in the design.



Solid Walnut with Rosewood tip and grip caps. This project included both a custom stock and a complete sporterization of a '98 Mauser in 8x57mm.





Walnut laminate. Anschutz adjustment hardware.





### Walnut laminate with Rosewood accents



## Walnut and Maple laminate



Solid Walnut with Cherry accent on palm swell



# Walnut laminate with Rosewood palm swell





LEFT HANDED Walnut laminate with Rosewood palm swell.

Walnut Laminate with Rosweood palm swell and forend.





# Maple(Birdseye) and Walnut laminate



## Maple (Striped) and Walnut laminate



Cherry and Teak laminate. Maple inlay, Rosewood palm swell



## Cherry and Teak laminate



Walnut laminate. Anschutz adjustment hardware.





Walnut laminate, Rosewood accents. Anschutz adjustment hardware.

## Maple (Birdseye) and Walnut laminate



Rosewood and Walnut laminate. Ebony accents.