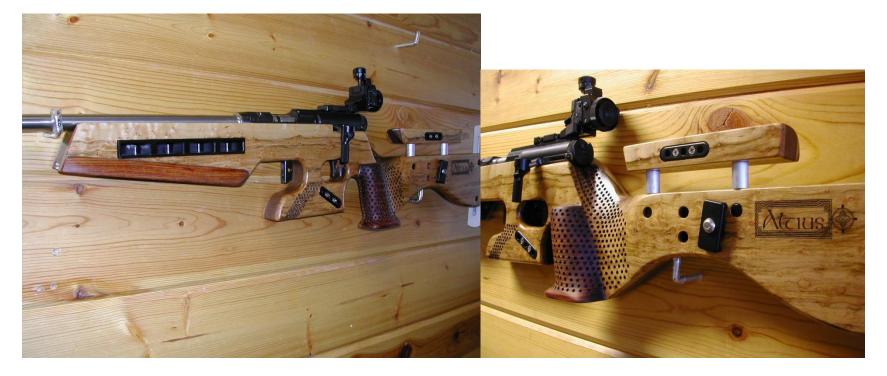

Laminated Maple and Walnut stock for Master Men racer. Client has broad shoulders and required significant cast be built into the stock to achieve best fit. Built for left handed Anschutz Fortner. Other special features include spare round holders, widened and beveled forend, and use of customer-provided specialty wood (Cocobolo) for pistol grip and forend. Lower harness attachment is also designed so harness cords pass through stock before securing.