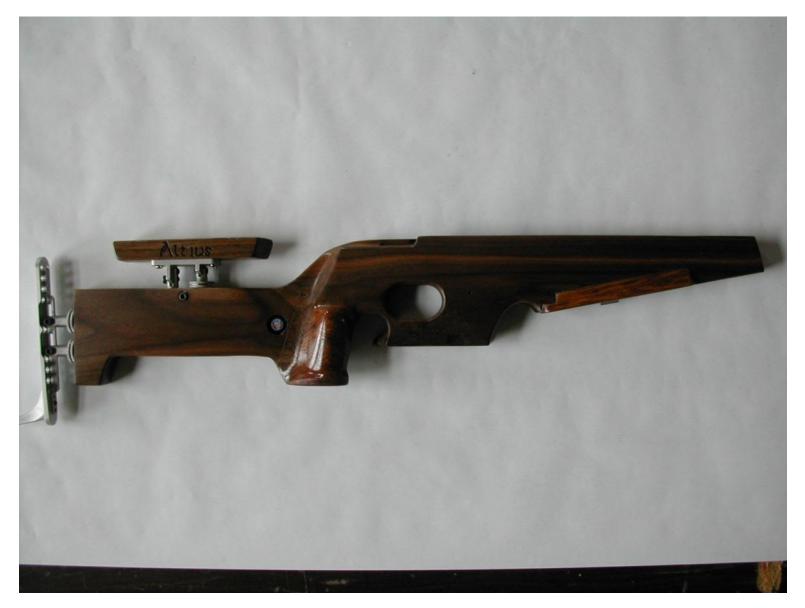

# Walnut laminate with Rosewood palm swell

LEFT HANDED Walnut laminate with Rosewood palm swell.

Walnut Laminate with Rosweood palm swell and forend.