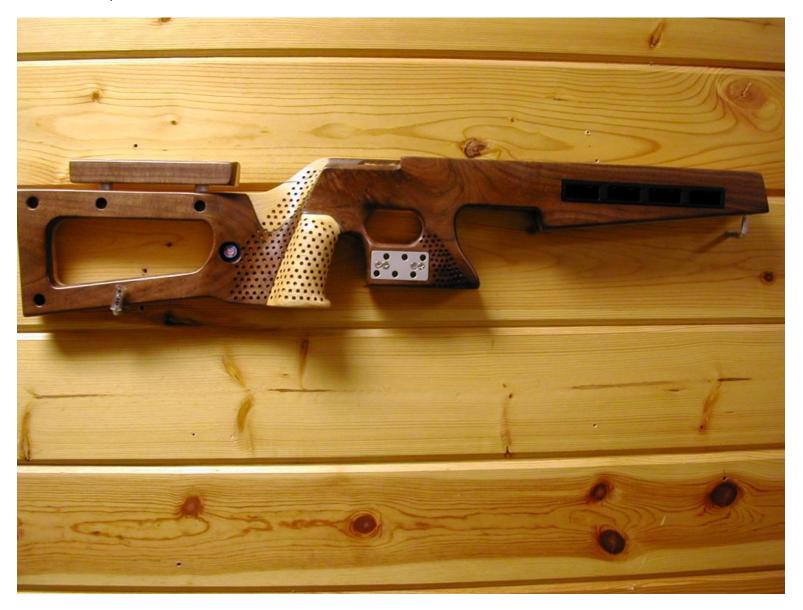

lnut stock for Junior Men racer. Client is 6'4" and required significant cast be built into the stock to achieve best fit. Built for left handed Anschutz Fortner.



Laminated Cherry and Walnut stock for a Masters Biathlete and 1980 Olympian. Special offset thumb ledge for standing shooting. Stock is built to accommodate Anschutz 1827B action.



Laminated Walnut stock for a youth Biathlete from New Zealand. Anschutz adjustment hardware and special interchangeable standing extension are incorporated in the design.



Solid Walnut with Rosewood tip and grip caps. This project included both a custom stock and a complete sporterization of a '98 Mauser in 8x57mm.





Walnut laminate. Anschutz adjustment hardware.





### Walnut laminate with Rosewood accents



## Walnut and Maple laminate



Solid Walnut with Cherry accent on palm swell



# Walnut laminate with Rosewood palm swell





LEFT HANDED Walnut laminate with Rosewood palm swell.

Walnut Laminate with Rosweood palm swell and forend.





# Maple(Birdseye) and Walnut laminate



## Maple (Striped) and Walnut laminate



Cherry and Teak laminate. Maple inlay, Rosewood palm swell



## Cherry and Teak laminate



Walnut laminate. Anschutz adjustment hardware.





Walnut laminate, Rosewood accents. Anschutz adjustment hardware.

## Maple (Birdseye) and Walnut laminate



Rosewood and Walnut laminate. Ebony accents.