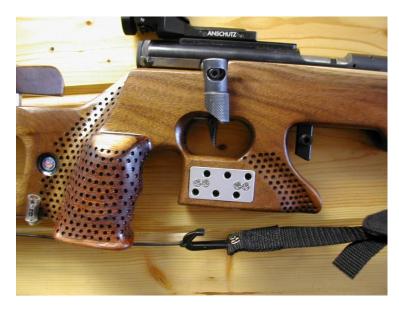

Laminated Maple and Walnut stock for Master Men racer. Client has broad shoulders and required significant cast be built into the stock to achieve best fit. Built for left handed Anschutz Fortner. Other special features include spare round holders, widened and beveled forend, and use of customer-provided specialty wood (Cocobolo) for pistol grip and forend. Lower harness attachment is also designed so harness cords pass through stock before securing.