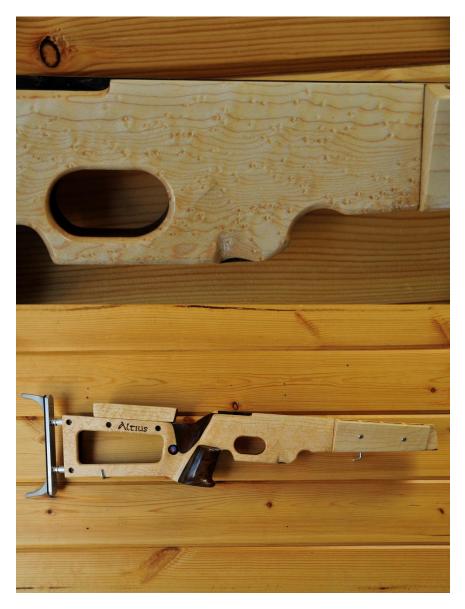

Laminated Walnut stock for a youth Biathlete from New Zealand. Anschutz adjustment hardware and special interchangeable standing extension are incorporated in the design.

Solid Walnut with Rosewood tip and grip caps. This project included both a custom stock and a complete sporterization of a '98 Mauser in 8x57mm.