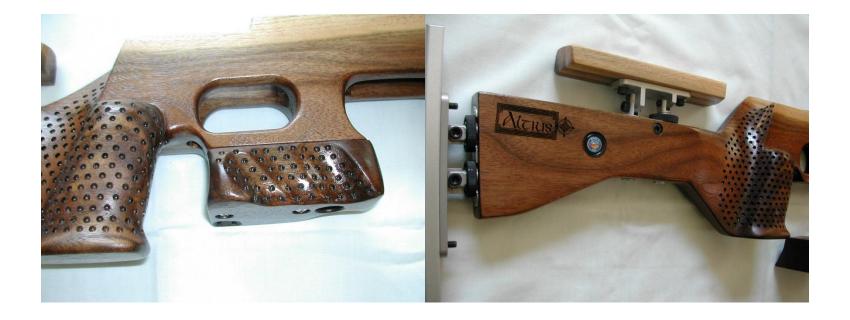

Laminated Maple and Walnut stock for Master Men racer. Client has broad shoulders and required significant cast be built into the stock to achieve best fit. Built for left handed Anschutz Fortner. Other special features include spare round holders, widened and beveled forend, and use of customer-provided specialty wood (Cocobolo) for pistol grip and forend. Lower harness attachment is also designed so harness cords pass through stock before securing.