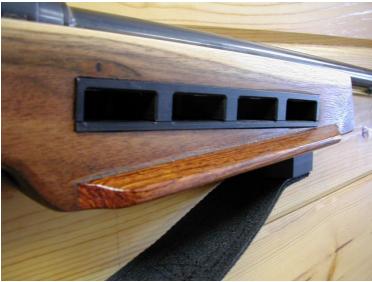

Laminated Maple and Walnut stock for Master Men racer. Client has broad shoulders and required significant cast be built into the stock to achieve best fit. Built for left handed Anschutz Fortner. Other special features include spare round holders, widened and beveled forend, and use of customer-provided specialty wood (Cocobolo) for pistol grip and forend. Lower harness attachment is also designed so harness cords pass through stock before securing.