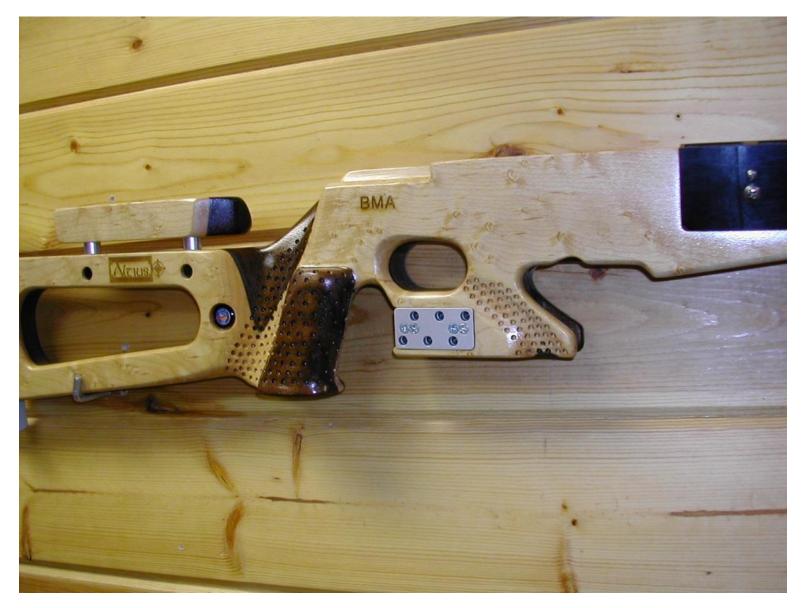

offset thumb ledge for standing shooting. Stock is built to accommodate Anschutz 1827B action.



Laminated Walnut stock for a youth Biathlete from New Zealand. Anschutz adjustment hardware and special interchangeable standing extension are incorporated in the design.



Solid Walnut with Rosewood tip and grip caps. This project included both a custom stock and a complete sporterization of a '98 Mauser in 8x57mm.





Walnut laminate. Anschutz adjustment hardware.





### Walnut laminate with Rosewood accents



## Walnut and Maple laminate



Solid Walnut with Cherry accent on palm swell



# Walnut laminate with Rosewood palm swell





LEFT HANDED Walnut laminate with Rosewood palm swell.

Walnut Laminate with Rosweood palm swell and forend.





# Maple(Birdseye) and Walnut laminate



## Maple (Striped) and Walnut laminate



Cherry and Teak laminate. Maple inlay, Rosewood palm swell



## Cherry and Teak laminate



Walnut laminate. Anschutz adjustment hardware.





Walnut laminate, Rosewood accents. Anschutz adjustment hardware.

## Maple (Birdseye) and Walnut laminate



Rosewood and Walnut laminate. Ebony accents.